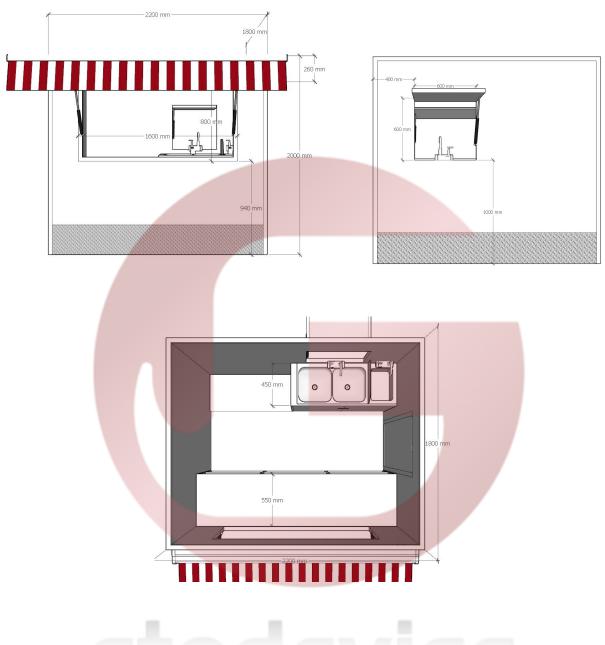

### **Specification**

| Model:               | FS220                                                                                                                                                                |
|----------------------|----------------------------------------------------------------------------------------------------------------------------------------------------------------------|
| Dimensions:          | 220*180*200cm                                                                                                                                                        |
| Color:               | White                                                                                                                                                                |
| Window:              | 160*80cm concession window<br>60*60cm side window                                                                                                                    |
| Net Weight:          | 40kg                                                                                                                                                                 |
| Material:            | Frame: Galvanized steel Exterior wall: XPS Insulation: 25mm black cotton Interior wall: ACM Workbench: 201 stainless steel Floor: Non-slip aluminium checkered floor |
| Accessory:           | Retractable canopy Casters with brakes Door stopper Flip down stainless steel serving shelf                                                                          |
| Electrical System:   | Custom                                                                                                                                                               |
| Water Sink Kits:     | 2 compartment water sinks with side splash Hand sink Commercial faucets for cold & hot water Floor drain                                                             |
| Water Supply System: | 24V water pump 25L food-grade clean water tank 25L food-grade waste wastewater tank Water heater                                                                     |
| Kitchen Equipment:   | Stainless steel workbench with cabinets                                                                                                                              |
| Warranty:            | 1 year warranty for free                                                                                                                                             |

# Design

Etodevice