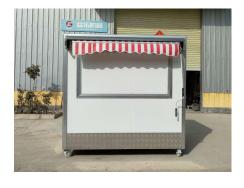

### **Specification**

| Model:               | FS220                                                                                                                                                                |
|----------------------|----------------------------------------------------------------------------------------------------------------------------------------------------------------------|
| Dimensions:          | 220*180*200cm                                                                                                                                                        |
| Color:               | White                                                                                                                                                                |
| Window:              | 160*80cm concession window<br>60*60cm side window                                                                                                                    |
| Net Weight:          | 40kg                                                                                                                                                                 |
| Material:            | Frame: Galvanized steel Exterior wall: XPS Insulation: 25mm black cotton Interior wall: ACM Workbench: 201 stainless steel Floor: Non-slip aluminium checkered floor |
| Accessory:           | Retractable canopy Casters with brakes Door stopper Flip down stainless steel serving shelf                                                                          |
| Electrical System:   | Custom                                                                                                                                                               |
| Water Sink Kits:     | 2 compartment water sinks with side splash Hand sink Commercial faucets for cold & hot water Floor drain                                                             |
| Water Supply System: | 24V water pump 25L food-grade clean water tank 25L food-grade waste wastewater tank Water heater                                                                     |
| Kitchen Equipment:   | Stainless steel workbench with cabinets                                                                                                                              |
| Warranty:            | 1 year warranty for free                                                                                                                                             |

### **Details**

- Front - - Side - - Side -

- Front - - Side - - Side -

- Window - - Uniterior -

- Cabinets - - Sinks - - Water Pipes -