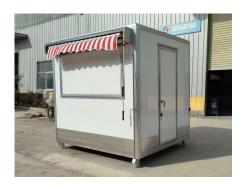

### **Specification**

| Model:               | FS220                                                                                                                                                                |
|----------------------|----------------------------------------------------------------------------------------------------------------------------------------------------------------------|
| Dimensions:          | 220*180*200cm                                                                                                                                                        |
| Color:               | White                                                                                                                                                                |
| Window:              | 160*80cm concession window<br>60*60cm side window                                                                                                                    |
| Net Weight:          | 40kg                                                                                                                                                                 |
| Material:            | Frame: Galvanized steel Exterior wall: XPS Insulation: 25mm black cotton Interior wall: ACM Workbench: 201 stainless steel Floor: Non-slip aluminium checkered floor |
| Accessory:           | Retractable canopy Casters with brakes Door stopper Flip down stainless steel serving shelf                                                                          |
| Electrical System:   | Custom                                                                                                                                                               |
| Water Sink Kits:     | 2 compartment water sinks with side splash Hand sink Commercial faucets for cold & hot water Floor drain                                                             |
| Water Supply System: | 24V water pump 25L food-grade clean water tank 25L food-grade waste wastewater tank Water heater                                                                     |
| Kitchen Equipment:   | Stainless steel workbench with cabinets                                                                                                                              |
| Warranty:            | 1 year warranty for free                                                                                                                                             |

### **Details**

- Front - - Side - - Side -

- Front - - Side - - Side -

- Window - - Uniterior -

- Cabinets - - Sinks - - Water Pipes -