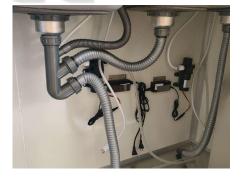

### **Details**

- Front - - Side - - Side -

- Front - - Side - - Side -

- Window - - Uniterior -

- Cabinets - - Sinks - - Water Pipes -