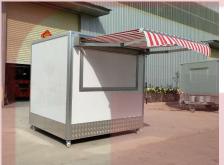

## FS220 Food Kiosk

### **Specification**

| Model:               | FS220                                                                                                                                                                |
|----------------------|----------------------------------------------------------------------------------------------------------------------------------------------------------------------|
| Dimensions:          | 220*180*200cm                                                                                                                                                        |
| Color:               | White                                                                                                                                                                |
| Window:              | 160*80cm concession window<br>60*60cm side window                                                                                                                    |
| Net Weight:          | 40kg                                                                                                                                                                 |
| Material:            | Frame: Galvanized steel Exterior wall: XPS Insulation: 25mm black cotton Interior wall: ACM Workbench: 201 stainless steel Floor: Non-slip aluminium checkered floor |
| Accessory:           | Retractable canopy Casters with brakes Door stopper Flip down stainless steel serving shelf                                                                          |
| Electrical System:   | Custom                                                                                                                                                               |
| Water Sink Kits:     | 2 compartment water sinks with side splash Hand sink Commercial faucets for cold & hot water Floor drain                                                             |
| Water Supply System: | 24V water pump 25L food-grade clean water tank 25L food-grade waste wastewater tank Water heater                                                                     |
| Kitchen Equipment:   | Stainless steel workbench with cabinets                                                                                                                              |
| Warranty:            | 1 year warranty for free                                                                                                                                             |

### **Details**

- Front - - Side - - Side -

- Front - - Side - - Side -

- Window - - Uniterior -

- Cabinets - - Sinks - - Water Pipes -