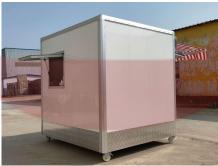

## FS220 Food Kiosk

### **Specification**

| Model:               | FS220                                                                                                                                                                |
|----------------------|----------------------------------------------------------------------------------------------------------------------------------------------------------------------|
| Dimensions:          | 220*180*200cm                                                                                                                                                        |
| Color:               | White                                                                                                                                                                |
| Window:              | 160*80cm concession window<br>60*60cm side window                                                                                                                    |
| Net Weight:          | 40kg                                                                                                                                                                 |
| Material:            | Frame: Galvanized steel Exterior wall: XPS Insulation: 25mm black cotton Interior wall: ACM Workbench: 201 stainless steel Floor: Non-slip aluminium checkered floor |
| Accessory:           | Retractable canopy Casters with brakes Door stopper Flip down stainless steel serving shelf                                                                          |
| Electrical System:   | Custom                                                                                                                                                               |
| Water Sink Kits:     | 2 compartment water sinks with side splash Hand sink Commercial faucets for cold & hot water Floor drain                                                             |
| Water Supply System: | 24V water pump 25L food-grade clean water tank 25L food-grade waste wastewater tank Water heater                                                                     |
| Kitchen Equipment:   | Stainless steel workbench with cabinets                                                                                                                              |
| Warranty:            | 1 year warranty for free                                                                                                                                             |

### **Details**

- Front - - Side - - Side -

- Front - - Side - - Side -

- Window - - Uniterior -

- Cabinets - - Sinks - - Water Pipes -