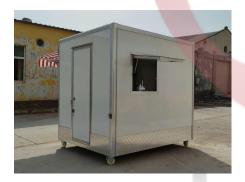

## FS220 Food Kiosk

### **Specification**

| Model:               | FS220                                                                                                                                                                |
|----------------------|----------------------------------------------------------------------------------------------------------------------------------------------------------------------|
| Dimensions:          | 220*180*200cm                                                                                                                                                        |
| Color:               | White                                                                                                                                                                |
| Window:              | 160*80cm concession window<br>60*60cm side window                                                                                                                    |
| Net Weight:          | 40kg                                                                                                                                                                 |
| Material:            | Frame: Galvanized steel Exterior wall: XPS Insulation: 25mm black cotton Interior wall: ACM Workbench: 201 stainless steel Floor: Non-slip aluminium checkered floor |
| Accessory:           | Retractable canopy Casters with brakes Door stopper Flip down stainless steel serving shelf                                                                          |
| Electrical System:   | Custom                                                                                                                                                               |
| Water Sink Kits:     | 2 compartment water sinks with side splash Hand sink Commercial faucets for cold & hot water Floor drain                                                             |
| Water Supply System: | 24V water pump 25L food-grade clean water tank 25L food-grade waste wastewater tank Water heater                                                                     |
| Kitchen Equipment:   | Stainless steel workbench with cabinets                                                                                                                              |
| Warranty:            | 1 year warranty for free                                                                                                                                             |

### **Details**

- Front - - Side - - Side -

- Front - - Side - - Side -

- Window - - Uniterior -

- Cabinets - - Sinks - - Water Pipes -