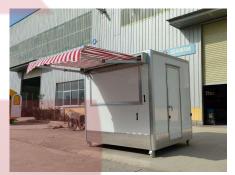

## FS220 Food Kiosk

### **Specification**

| Model:               | FS220                                                                                                                                                                |
|----------------------|----------------------------------------------------------------------------------------------------------------------------------------------------------------------|
| Dimensions:          | 220*180*200cm                                                                                                                                                        |
| Color:               | White                                                                                                                                                                |
| Window:              | 160*80cm concession window<br>60*60cm side window                                                                                                                    |
| Net Weight:          | 40kg                                                                                                                                                                 |
| Material:            | Frame: Galvanized steel Exterior wall: XPS Insulation: 25mm black cotton Interior wall: ACM Workbench: 201 stainless steel Floor: Non-slip aluminium checkered floor |
| Accessory:           | Retractable canopy Casters with brakes Door stopper Flip down stainless steel serving shelf                                                                          |
| Electrical System:   | Custom                                                                                                                                                               |
| Water Sink Kits:     | 2 compartment water sinks with side splash Hand sink Commercial faucets for cold & hot water Floor drain                                                             |
| Water Supply System: | 24V water pump 25L food-grade clean water tank 25L food-grade waste wastewater tank Water heater                                                                     |
| Kitchen Equipment:   | Stainless steel workbench with cabinets                                                                                                                              |
| Warranty:            | 1 year warranty for free                                                                                                                                             |

### **Details**

- Front - - Side - - Side -

- Front - - Side - - Side -

- Window - - Uniterior -

- Cabinets - - Sinks - - Water Pipes -