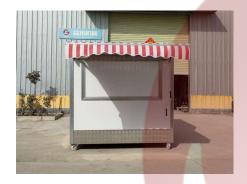

### **Specification**

| Model:               | FS220                                                                                                                                                                |
|----------------------|----------------------------------------------------------------------------------------------------------------------------------------------------------------------|
| Dimensions:          | 220*180*200cm                                                                                                                                                        |
| Color:               | White                                                                                                                                                                |
| Window:              | 160*80cm concession window<br>60*60cm side window                                                                                                                    |
| Net Weight:          | 40kg                                                                                                                                                                 |
| Material:            | Frame: Galvanized steel Exterior wall: XPS Insulation: 25mm black cotton Interior wall: ACM Workbench: 201 stainless steel Floor: Non-slip aluminium checkered floor |
| Accessory:           | Retractable canopy Casters with brakes Door stopper Flip down stainless steel serving shelf                                                                          |
| Electrical System:   | Custom                                                                                                                                                               |
| Water Sink Kits:     | 2 compartment water sinks with side splash Hand sink Commercial faucets for cold & hot water Floor drain                                                             |
| Water Supply System: | 24V water pump 25L food-grade clean water tank 25L food-grade waste wastewater tank Water heater                                                                     |
| Kitchen Equipment:   | Stainless steel workbench with cabinets                                                                                                                              |
| Warranty:            | 1 year warranty for free                                                                                                                                             |

### **Details**

- Front - - Side - - Side -

- Front - - Side - - Side -

- Window - - Uniterior -

- Cabinets - - Sinks - - Water Pipes -