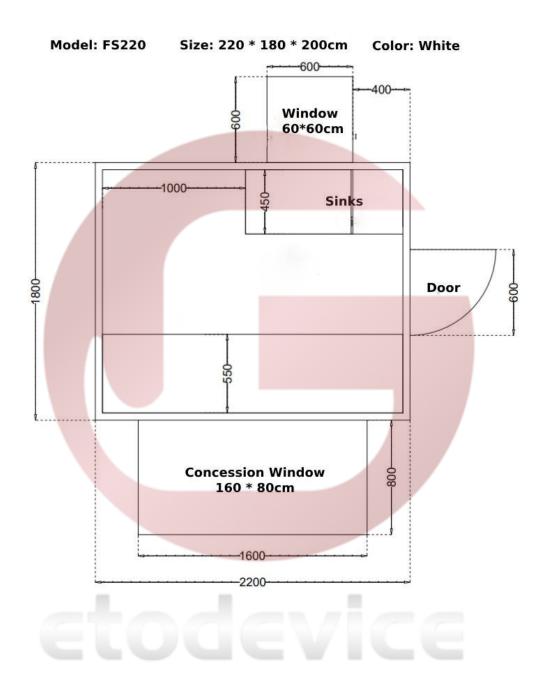

### **Specification**

| Model:               | FS220                                                                                                                                                                |
|----------------------|----------------------------------------------------------------------------------------------------------------------------------------------------------------------|
| Dimensions:          | 220*180*200cm                                                                                                                                                        |
| Color:               | White                                                                                                                                                                |
| Window:              | 160*80cm concession window<br>60*60cm side window                                                                                                                    |
| Net Weight:          | 40kg                                                                                                                                                                 |
| Material:            | Frame: Galvanized steel Exterior wall: XPS Insulation: 25mm black cotton Interior wall: ACM Workbench: 201 stainless steel Floor: Non-slip aluminium checkered floor |
| Accessory:           | Retractable canopy Casters with brakes Door stopper Flip down stainless steel serving shelf                                                                          |
| Electrical System:   | Custom                                                                                                                                                               |
| Water Sink Kits:     | 2 compartment water sinks with side splash Hand sink Commercial faucets for cold & hot water Floor drain                                                             |
| Water Supply System: | 24V water pump 25L food-grade clean water tank 25L food-grade waste wastewater tank Water heater                                                                     |
| Kitchen Equipment:   | Stainless steel workbench with cabinets                                                                                                                              |
| Warranty:            | 1 year warranty for free                                                                                                                                             |

#### Floor Plan