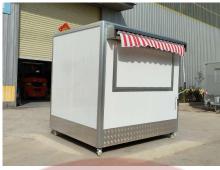

### **Specification**

| Model:               | FS220                                                                                                                                                                |
|----------------------|----------------------------------------------------------------------------------------------------------------------------------------------------------------------|
| Dimensions:          | 220*180*200cm                                                                                                                                                        |
| Color:               | White                                                                                                                                                                |
| Window:              | 160*80cm concession window<br>60*60cm side window                                                                                                                    |
| Net Weight:          | 40kg                                                                                                                                                                 |
| Material:            | Frame: Galvanized steel Exterior wall: XPS Insulation: 25mm black cotton Interior wall: ACM Workbench: 201 stainless steel Floor: Non-slip aluminium checkered floor |
| Accessory:           | Retractable canopy Casters with brakes Door stopper Flip down stainless steel serving shelf                                                                          |
| Electrical System:   | Custom                                                                                                                                                               |
| Water Sink Kits:     | 2 compartment water sinks with side splash Hand sink Commercial faucets for cold & hot water Floor drain                                                             |
| Water Supply System: | 24V water pump 25L food-grade clean water tank 25L food-grade waste wastewater tank Water heater                                                                     |
| Kitchen Equipment:   | Stainless steel workbench with cabinets                                                                                                                              |
| Warranty:            | 1 year warranty for free                                                                                                                                             |

### **Details**

- Front - - Side - - Side -

- Front - - Side - - Side -

- Window - - Uniterior -

- Cabinets - - Sinks - - Water Pipes -